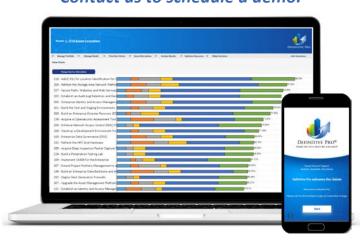

### Contact us to schedule a demo.

Definitive Pro® uses the Analytic Hierarchy Process

(AHP), which is the world's leading theory in multi-

Definitive Pro® employs the use of the Gurobi optimizer, which is the fastest and most powerful

solver, to optimize the allocation of resources by

finding the most favorable solution that satisfies all

criterion decision-making according to Gartner, Inc.

The Gurobi Optimizer®

dependencies and constraints.